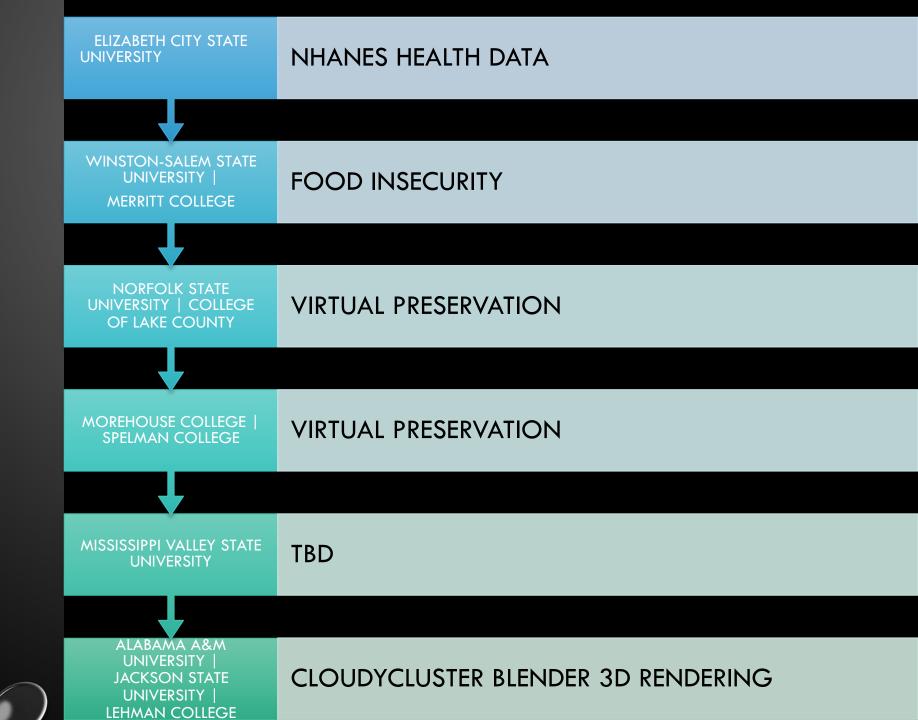

#### PROPOSAL PRESENTATIONS

- JOSSELYN SALGADO- PAWERFUL (STEP TRACKER APPLICATION)
- CHARLIE DEY- VIRTUAL PRESERVATION SOCIETY- NSU, MOREHOUSE
- REBECCA CALDWELL- FOOD INSECURITY- WSSU
- COLE MCKNIGHT- NHANES HEALTH DATA- ECSU
- KEITH MAUL- NFT4DATA-
- BOYD WILSON- CLOUDYCLUSTER BLENDER 3D RENDERING- ALABAMA A&M, JSU, LEHMAN